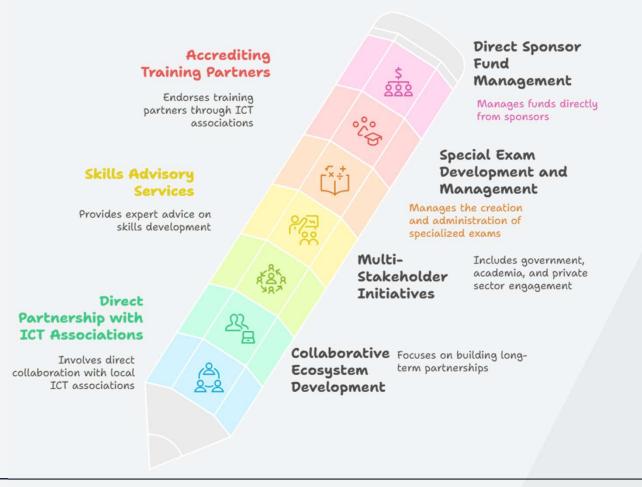

45 Countries

200

**Countries reached** 

**25** Languages Supported



6,5 Million

Q PeopleCert

) 6

# PeopleCert Reach







### Ser Em

#### **Empowering Individuals**

Certifications help professionals advance their careers and achieve goals.

### 2.2

#### **Benefits for Businesses**

Certifications improve efficiency and reduce skills gaps in organizations.

#### **Global Recognition**

Certifications are widely respected and recognized worldwide.



#### Commitment to Quality

Adherence to strict standards ensures high-quality certification processes.

**O** PeopleCert

## **Business Strength**



Note: The circle size indicates the number of exams per country for the period 9/2022-9/2024.

### PeopleCert Impact



#### **O** PeopleCert

) 10

### PeopleCert Partnership Model



**O** PeopleCert

) 11



# PeopleCert Portfolio Map



### Diverse and complete product portfolio 3 main areas in the product portfolio



All talents, certified.

# Dream it, do it.