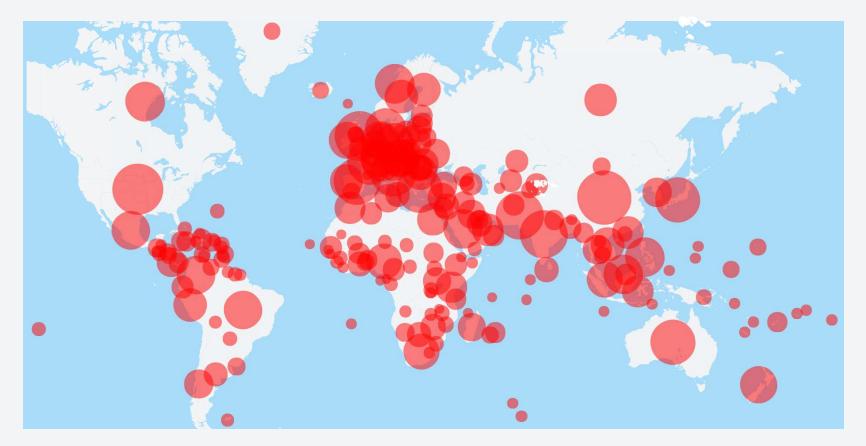

## **Business Strength**

Note: The circle size indicates the number of exams per country for the period 9/2022-9/2024.