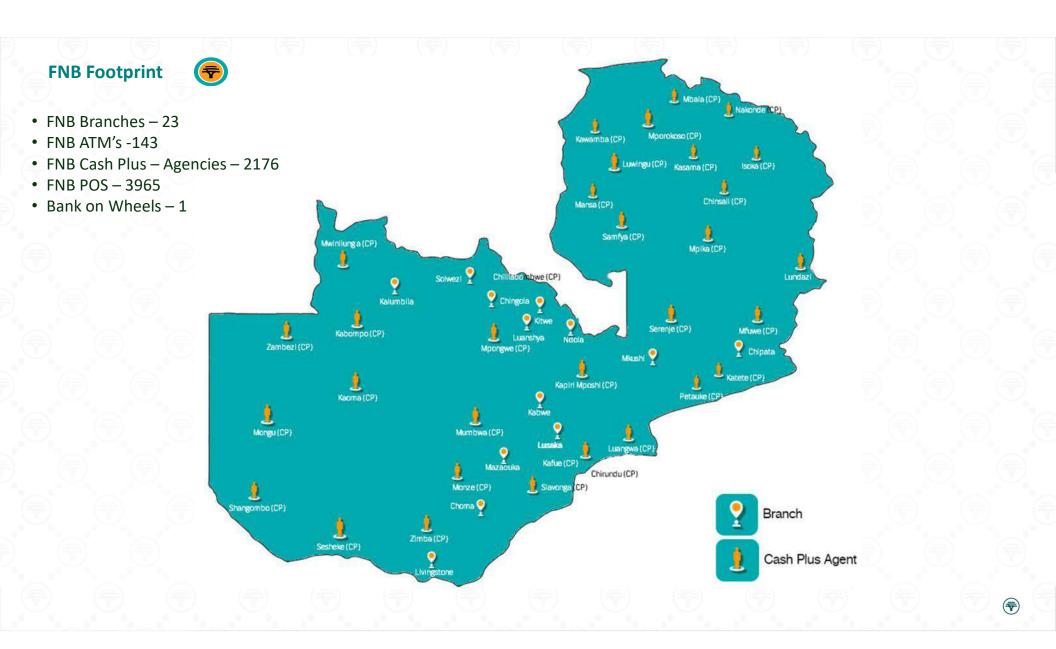

### Cash Management Solutions

- Smart CIT (Real time crediting of CIT cash deposits)
- Cash plus agency banking (Over 2300 agents odtted across zambia)
- CIT Deferred checking
- Implant teller services (Placing of cashier within client premises)
- · Cash deposit machines
- Cash Centers in strategic towns i.e. Kasumbalesa