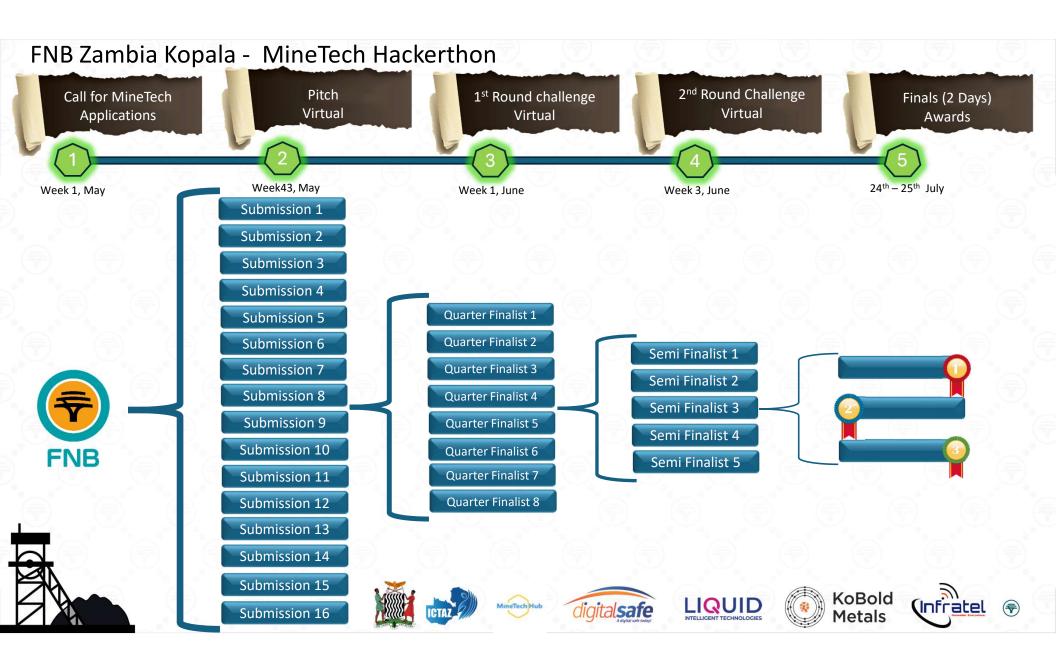

ng (Over 2300 agents odtted across zambia)
- CIT Deferred checking
- Implant teller services (Placing of cashier within client premises)
- · Cash deposit machines
- Cash Centers in strategic towns i.e. Kasumbalesa

#### **Trade Finance**



- · Structured trade finance
- Invoice discounting
- Debtor Finance
- Purchase order Finance
- Letters of credit
- Advance payments
   Bank Guarantees
- Factoring

#### **Working Capital Finance**



- · Short term facilities
- Structured lending
- Term Loans
- Commercial Property Finance
- Bank overdrafts

### FX

- Spot
- Forward
- Cross Currency Swaps
- · Hedging solutions
- · Commodity Hedging
- Bespoke Solutions

### Insurance



- · Agric Insurance
- Asset Insurance
- Commercial Motor Insurance
- · Fire and Allied Perils
- Group Life Insurance